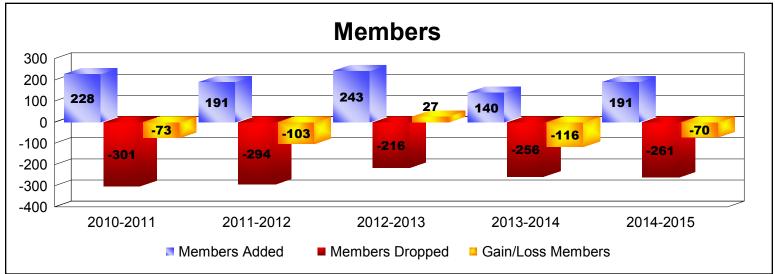

District 2 A1 As of June 2015 Cumulative

| Year      | New<br>Clubs | Dropped<br>Clubs | Gain/<br>Loss<br>Clubs | New<br>Members | Charter<br>Members | Reinstate<br>Members | Transfer<br>Members | Total<br>Member<br>Added | Total<br>Members<br>Dropped | Gain/<br>Loss<br>Members |
|-----------|--------------|------------------|------------------------|----------------|--------------------|----------------------|---------------------|--------------------------|-----------------------------|--------------------------|
| 2010-2011 | 1            | -4               | -3                     | 135            | 64                 | 10                   | 19                  | 228                      | -301                        | -73                      |
| 2011-2012 | 0            | -3               | -3                     | 159            | 0                  | 12                   | 20                  | 191                      | -294                        | -103                     |
| 2012-2013 | 2            | -2               | 0                      | 139            | 66                 | 8                    | 30                  | 243                      | -216                        | 27                       |
| 2013-2014 | 0            | -1               | -1                     | 119            | 7                  | 6                    | 8                   | 140                      | -256                        | -116                     |
| 2014-2015 | 1            | -2               | -1                     | 123            | 37                 | 20                   | 11                  | 191                      | -261                        | -70                      |
| Average   | 1            | -2               | -2                     | 135            | 35                 | 11                   | 18                  | 199                      | -266                        | -67                      |