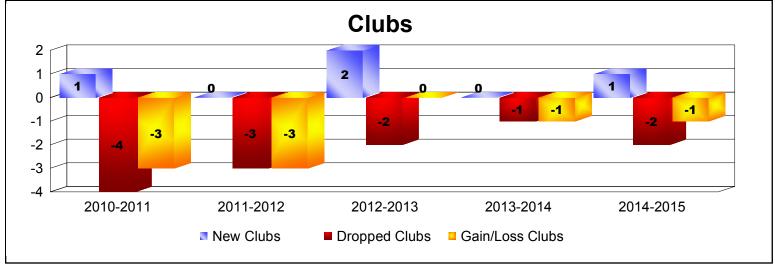

District 2 A1 As of June 2015 Cumulative

| Year      | New<br>Clubs | Dropped<br>Clubs | Gain/<br>Loss<br>Clubs | New<br>Members | Charter<br>Members | Reinstate<br>Members | Transfer<br>Members | Total<br>Member<br>Added | Total<br>Members<br>Dropped | Gain/<br>Loss<br>Members |
|-----------|--------------|------------------|------------------------|----------------|--------------------|----------------------|---------------------|--------------------------|-----------------------------|--------------------------|
| 2010-2011 | 1            | -4               | -3                     | 135            | 64                 | 10                   | 19                  | 228                      | -301                        | -73                      |
| 2011-2012 | 0            | -3               | -3                     | 159            | 0                  | 12                   | 20                  | 191                      | -294                        | -103                     |
| 2012-2013 | 2            | -2               | 0                      | 139            | 66                 | 8                    | 30                  | 243                      | -216                        | 27                       |
| 2013-2014 | 0            | -1               | -1                     | 119            | 7                  | 6                    | 8                   | 140                      | -256                        | -116                     |
| 2014-2015 | 1            | -2               | -1                     | 123            | 37                 | 20                   | 11                  | 191                      | -261                        | -70                      |
| Average   | 1            | -2               | -2                     | 135            | 35                 | 11                   | 18                  | 199                      | -266                        | -67                      |