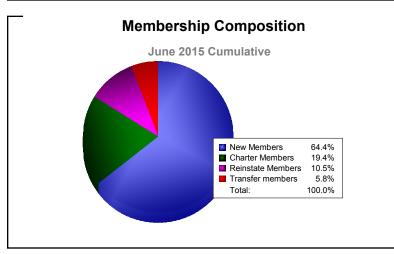

District 2 A1 As of June 2015 Cumulative

| Year      | New<br>Clubs | Dropped<br>Clubs | Gain/<br>Loss<br>Clubs | New<br>Members | Charter<br>Members | Reinstate<br>Members | Transfer<br>Members | Total<br>Member<br>Added | Total<br>Members<br>Dropped | Gain/<br>Loss<br>Members |
|-----------|--------------|------------------|------------------------|----------------|--------------------|----------------------|---------------------|--------------------------|-----------------------------|--------------------------|
| 2010-2011 | 1            | -4               | -3                     | 135            | 64                 | 10                   | 19                  | 228                      | -301                        | -73                      |
| 2011-2012 | 0            | -3               | -3                     | 159            | 0                  | 12                   | 20                  | 191                      | -294                        | -103                     |
| 2012-2013 | 2            | -2               | 0                      | 139            | 66                 | 8                    | 30                  | 243                      | -216                        | 27                       |
| 2013-2014 | 0            | -1               | -1                     | 119            | 7                  | 6                    | 8                   | 140                      | -256                        | -116                     |
| 2014-2015 | 1            | -2               | -1                     | 123            | 37                 | 20                   | 11                  | 191                      | -261                        | -70                      |
| Average   | 1            | -2               | -2                     | 135            | 35                 | 11                   | 18                  | 199                      | -266                        | -67                      |